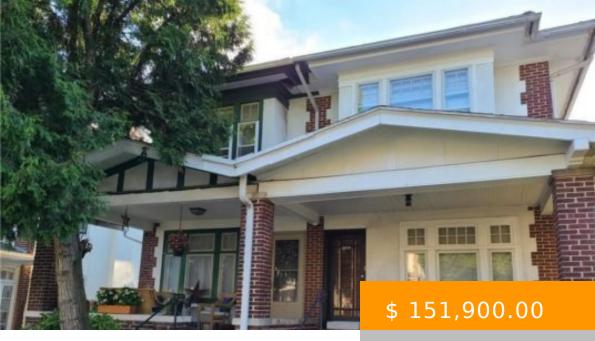

## 232 S 15TH ST, ALLENTOWN, PA 18102, USA

https://www.c21ling.com

Spacious Semi-detached home is located in West Allentown. Home offers large warm welcoming front porch. Beautiful hardwood floors throughout the entire home. Beautiful remodeled kitchen with plenty of custom cabinets and matching ceiling fan. Updated bathroom with newer plumbing and custom vanity. Newly painted throughout. Home offers large Living room, spacious dining room, kitchen, 3...

## **BASIC FACTS**

Date added: 01/23/21 Bedrooms: 3

Type: TWIN HOME Status: Sold

Bathrooms: 1 Floors: 2

**Area:** 1514 sq ft **Lot size:** 2762 sq ft

Year built: 1920

Dining Room

Hardwood floors