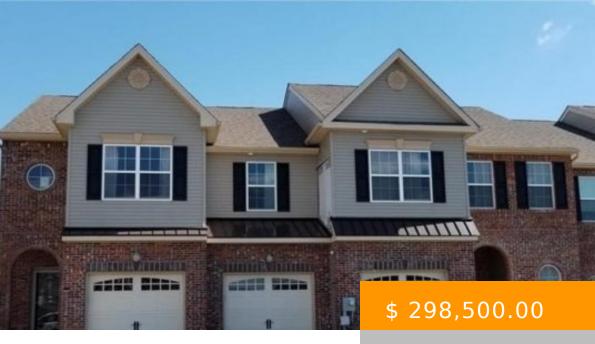

## 4421 ELMWOOD DR, NAZARETH, PA 18064, USA

https://www.c21ling.com

Well kept Brick entry End-unit Townhouse in the new development of The Trio Fields subdivision. You walk into a foyer with hardwood flooring through out the home on the 1st floor. Home offers abundance of natural light throughout the home.

## **BASIC FACTS**

**Date added:** 01/23/21

Type: End Unit Townhome

Bathrooms: 2.5

**Area:** 2082 sq ft

Year built: 2015

Bedrooms: 3

Status: Sold