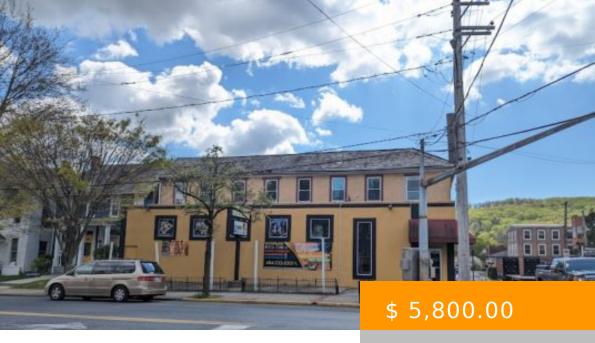

## 198 MAIN STREET, EMMAUS PA 18049

https://www.c21ling.com

Commercial Rental space is located in the Landmark of Borough of Emmaus. Detached corner building with over 6696 Square foot plus additional 1692 square foot on lower level for your office, foods preparation, wine storage, etc. Building currently is awaiting for the new tenants to develop for your usage such as restaurant, fast food, gift...