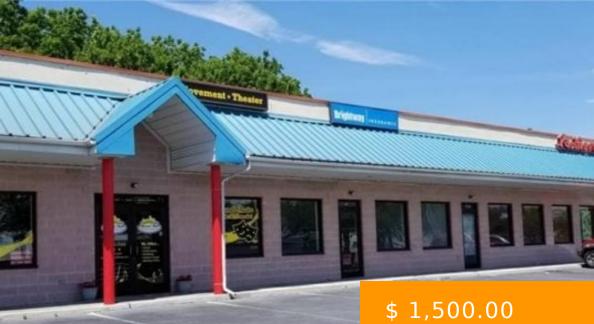

## **160 - 72 NAZARETH RD, NAZARETH PA 18064**

https://www.c21ling.com

Nazareth prime location retail/office space available approx. 1,400 sg. ft. at the intersection of Rte.191 & Rte.248. Directly across from Nazareth Plaza. Surrounded by retail stores including Giant Supermarket, CVS, Rite Aid Pharmacy. Excellent opportunity for office, gift shop, nail salon, dry clean, professional service, etc. Join Pacific Fusion Restaurant and other tenants on the...