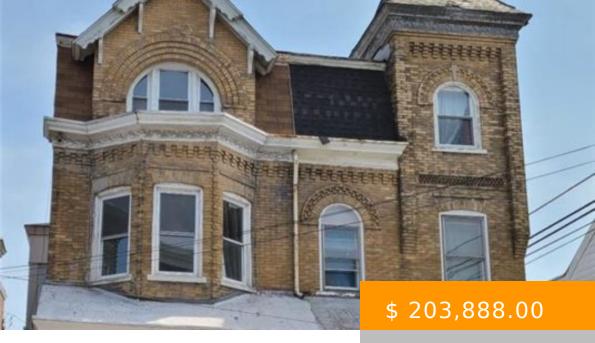

## 239 13TH STREET, ALLENTOWN PA 18102

https://www.c21ling.com

Well kept spacious brick semi-detached Twin located in Allentown. Home offers large Living room with open concept Dining Room, 5 bedrooms, 1 full bath and 1 powder room. Updated kitchen with stainless appliances & granite counters. First floor offers hardwood floor. A half bathroom is located just off the kitchen. This home has newer windows,...

## **BASIC FACTS**

Date added: 05/24/23 Bedrooms: 5

**Type:** SEMI-DETACHED TWIN **Status:** Sold

**Bathrooms:** 1.5 **Floors:** 3

**Area:** 1907 sq ft **Lot size:** 1498 sq ft

**Year built:** 1890 **SOLD DATE:** 07/19/2023

**SOLD PRICE:** \$193000.00

• 1 FULL BATHROOM

• 1 powder room

5 Bedrooms

FENCED BACK YARD

Kitchen

• Open Concept Living Room/Dining Room

- dishwasher
- microwave
- Oven/Range
- Refrigerator