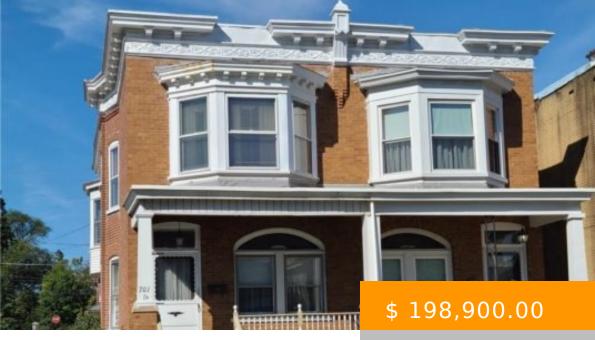

## **701 7TH AVE, BETHLEHEM PA 18018**

https://www.c21ling.com

Well Maintained Corner end unit semi-detached twin located in West Bethlehem. Sunny and Bright home welcomes you into a large Living room with a beautiful stain glass window, then walking in the formal Dining room with hardwood floor, Kitchen, laundry room on 1st level and powder room. On the 2nd floor offers 4 nice size...

**DINING ROOM: 12 X 15** 

**BEDROOM:** 14 X 11

**PROPERTY TAXES:** \$3685

**SOLD PRICE:** \$198900.00

• garbage disposal

microwave

Oven/Range

Refrigerator